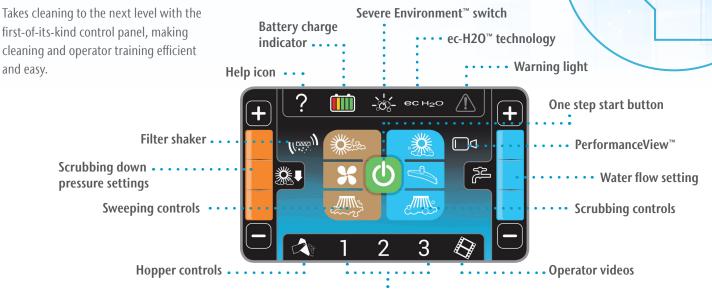

### **Tennant machines with Pro-Panel technology**

redefine the user experience. Pro-Panel technology integrates multiple controls into an intuitive, high visibility touch screen interface.

#### **Pro-Panel Touch Screen**

**PerformanceView**<sup>™</sup> – Provides operators an instant view of their cleaning path right from the driver's seat

**Zone Settings**<sup>™</sup>— Allow supervisors to pre-configure the machine to clean

individualized building areas

**Pro-ID**<sup>™</sup> – Gives the supervisor the ability to program the machine to the skill level of the operator and helps prevent unauthorized use

**Pro-Check<sup>™</sup> Checklists** – Ensure successful starts with downloadable pre-operation checklists

**Multiple Languages** – 28 different language options help increase machine ease-of-use

**On-board, On-demand Videos** – Make operator training and machine maintenance easy