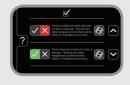

individualized building areas

**Pro-ID**<sup>™</sup> – Gives the supervisor the ability to program the machine to the skill level of the operator and helps prevent unauthorized use

**Pro-Check<sup>™</sup> Checklists** – Ensure successful starts with downloadable pre-operation checklists